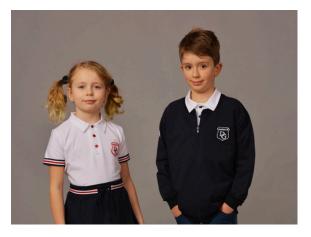

#### 1.

**POLO SHIRT** WITH PRE-STITCHED COLLAR MADE OF SHIRT MATERIAL

#### 2.

**TROUSERS** WITH A WAISTBAND AND SLIDERS AT THE SIDES FOR A COMFORTABLE FIT

#### 3.

WOMEN'S AND MEN'S SHIRTS WITH ELASTANE CONTENT