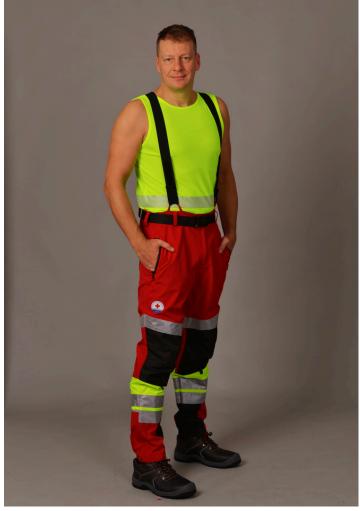

### RIDE THE WAVES OF RESCUE.

Highly functional material: three-layer laminate with taped seams and reflective elements ensure maximum protection and visibility of the wearer.

#### AMBULANCE