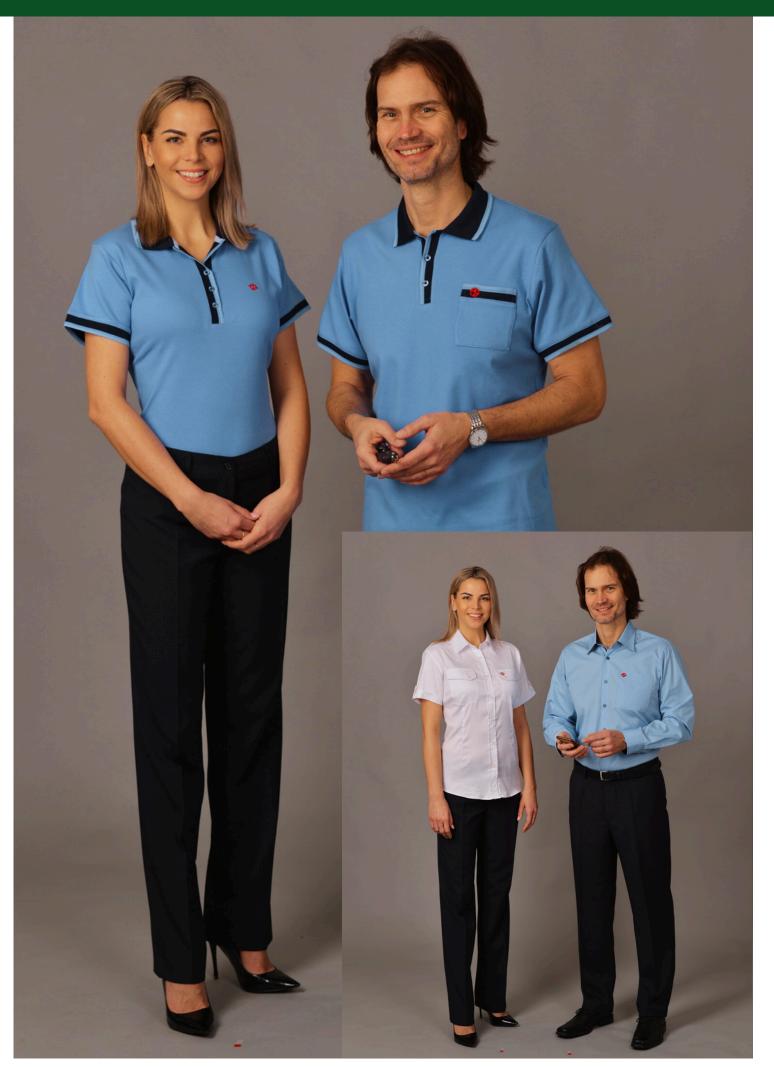

# **PRODUCT SAMPLES** FOR YEAR 2024

### **STAMPED WITH STYLE.** INNOVATIVE COLLECTION FOR POSTAL COUNTER WORKERS

#### 1.

**POLO SHIRT** WITH PRE-STITCHED COLLAR MADE OF SHIRT MATERIAL

#### 2.

**TROUSERS** WITH A WAISTBAND AND SLIDERS AT THE SIDES FOR A COMFORTABLE FIT

#### 3.

WOMEN'S AND MEN'S SHIRTS WITH ELASTANE CONTENT