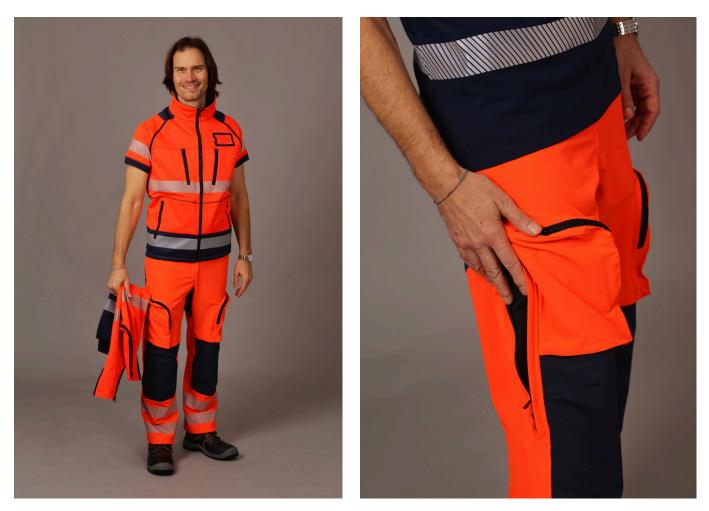

### RIDE THE WAVES OF RESCUE.

Highly functional material: three-layer laminate with taped seams and reflective elements ensure maximum protection and visibility of the wearer.

#### AMBULANCE