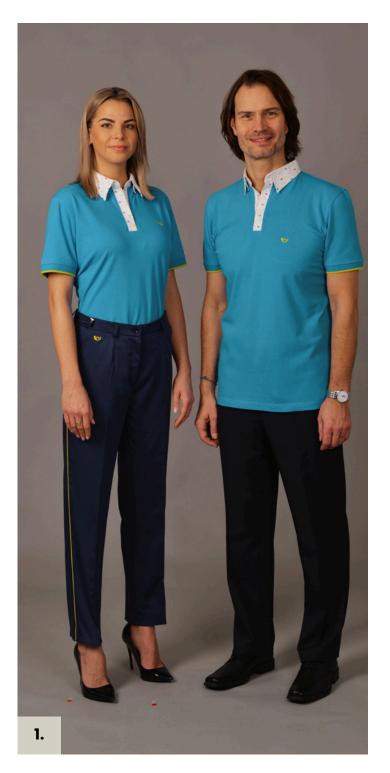

### **STAMPED WITH STYLE.** INNOVATIVE COLLECTION FOR POSTAL COUNTER WORKERS

#### 1.

**POLO SHIRT** WITH PRE-STITCHED COLLAR MADE OF SHIRT MATERIAL