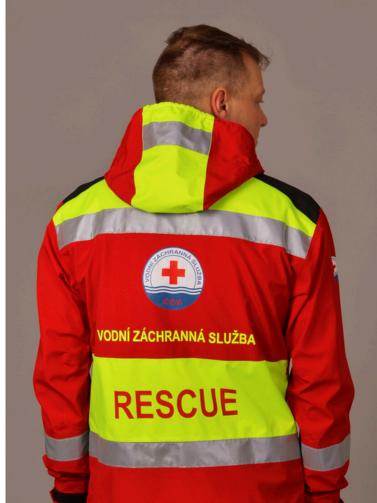

### RIDE THE WAVES OF RESCUE.

Highly functional material: three-layer laminate with taped seams and reflective elements ensure maximum protection and visibility of the wearer.

#### AMBULANCE