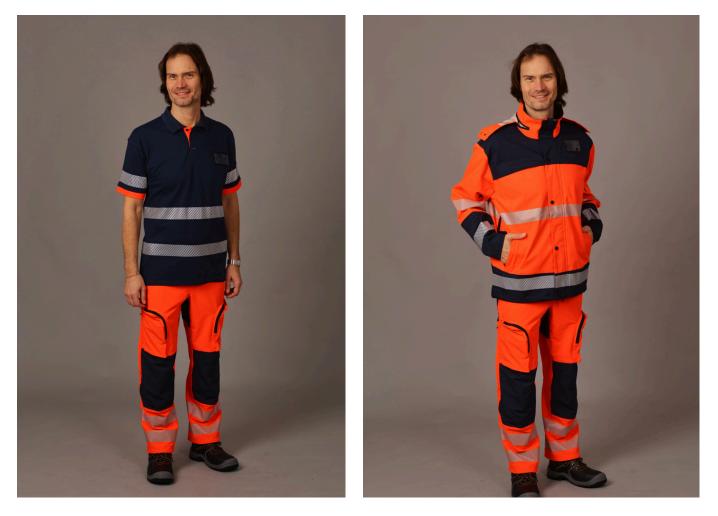

### RIDE THE WAVES OF RESCUE.

Highly functional material: three-layer laminate with taped seams and reflective elements ensure maximum protection and visibility of the wearer.

#### AMBULANCE