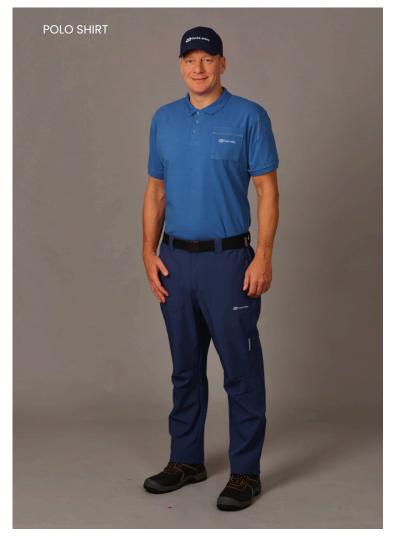

#### 1.

**POLO SHIRT** WITH PRE-STITCHED COLLAR MADE OF SHIRT MATERIAL

#### 2.

**TROUSERS** WITH A WAISTBAND AND SLIDERS AT THE SIDES FOR A COMFORTABLE FIT

#### 3.

WOMEN'S AND MEN'S SHIRTS WITH ELASTANE CONTENT