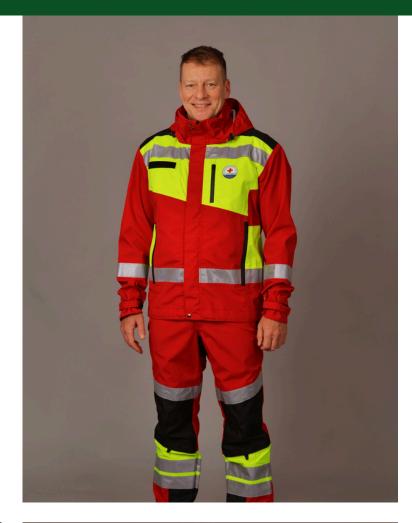

### RIDE THE WAVES OF RESCUE.

Highly functional material: three-layer laminate with taped seams and reflective elements ensure maximum protection and visibility of the wearer.

#### AMBULANCE