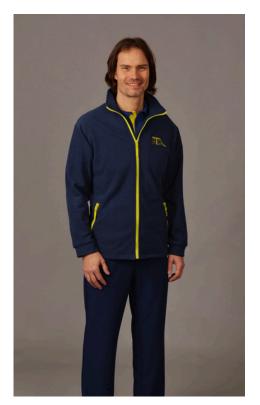

### **STAMPED WITH STYLE.** INNOVATIVE COLLECTION FOR POSTAL COUNTER WORKERS

#### 1.

**POLO SHIRT** WITH PRE-STITCHED COLLAR MADE OF SHIRT MATERIAL

#### 2.

**TROUSERS** WITH A WAISTBAND AND SLIDERS AT THE SIDES FOR A COMFORTABLE FIT

#### 3.

WOMEN'S AND MEN'S SHIRTS WITH ELASTANE CONTENT