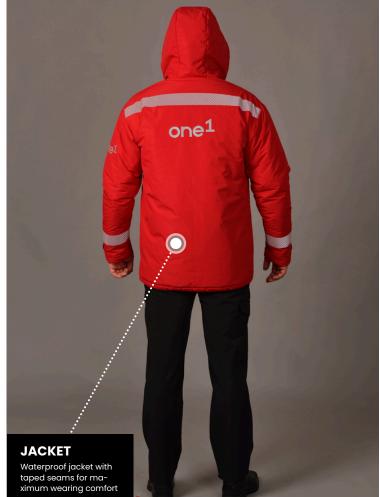

# **PRODUCT SAMPLES** FOR YEAR 2024



### **STAMPED WITH STYLE.** INNOVATIVE COLLECTION FOR POSTAL COUNTER WORKERS







#### 1.

**POLO SHIRT** WITH PRE-STITCHED COLLAR MADE OF SHIRT MATERIAL

#### 2.

**TROUSERS** WITH A WAISTBAND AND SLIDERS AT THE SIDES FOR A COMFORTABLE FIT

#### 3.

WOMEN'S AND MEN'S SHIRTS WITH ELASTANE CONTENT

### WHERE STYLE MEETS SECURITY.



# WITH THESE UNIFORMS, EVERY DETAIL MATTERS, AND IT WORKED PERFECTLY!



#### FREE1 GAS















# **ENSURING SAFE JOURNEYS**



COMPLETE COLLECTION IN UNIFORM COLOURS AND STYLE WITH SOPHISTICATED DETAILS.

#### PRAGUE AIRPORT

# COMPLETE GEAR FOR RELIABLE SERVICE, INSIDE AND OUT.





A **MODERN**, **NEW** AND **TIMELESS** COLLECTION OF CLOTHING FOR AIRPORT SECURITY STAFF USING FUNCTIONAL MATERIALS.

THE MATERIALS AND CUTS CLOSELY FOLLOW THE NEEDS OF THE EMPLOYEES WHO USE THEM.







## **DRESSING FOR SUCCESS**





### RIDE THE WAVES OF RESCUE.

Highly functional material: three-layer laminate with taped seams and reflective elements ensure maximum protection and visibility of the wearer.







#### AMBULANCE



### **OUTFIT THAT SAVES THE DAY**







#### CZECH RAILWAYS









#### SAMPLES OF OUR VARIED WORK